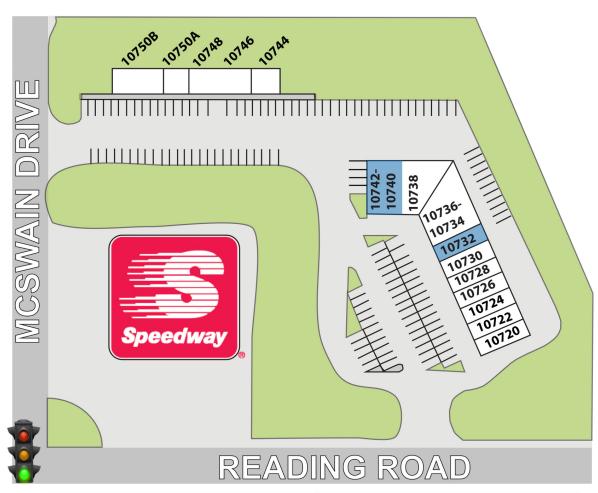

#### PROPERTY DESCRIPTION

The property consists of two retail strip center buildings with a total of 23,230 SF.

Located at the signalized intersection of Reading Road & McSwain Drive.

Evendale has a population total of 2,767 people.

| SPACE    | TENANT        | SF    | SPACE    | TENANT                | SF    |
|----------|---------------|-------|----------|-----------------------|-------|
| 10744    | Church        | 999   | 10720    | Papa John's           | 1,179 |
| 10746-48 | Indulges, INC | 2,072 | 10722    | K-Nials               | 1,214 |
| 10750A   | Beltone       | 891   | 10724    | All State             | 1,250 |
| 10750B   | Church        | 1,751 | 10726    | All Out Training      | 1,226 |
| 107306   | Citaten       | 1,731 | 10728    | New English Learing   | 1,231 |
|          |               |       | 10730    | Curry Printing        | 1,229 |
|          |               |       | 10732    | Vacant                | 1,229 |
|          |               |       | 10734-36 | Uncle Yip's           | 3,414 |
|          |               |       | 10738    | Tokyo Foods           | 2,743 |
|          |               |       | 10740-42 | Vacant (Can be Split) | 2,498 |