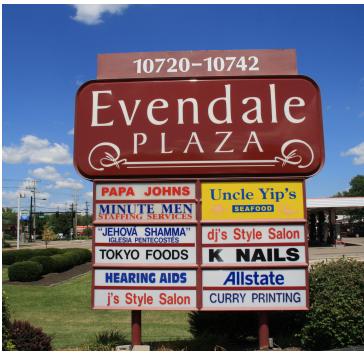

#### PROPERTY DESCRIPTION

The property consists of two retail strip center buildings with a total of 23,230 SF.

Located at the signalized intersection of Reading Road & McSwain Drive.

Evendale has a population total of 2,767 people.

| SPACE    | TENANT        | SF    | SPACE    | TENANT                | SF    |
|----------|---------------|-------|----------|-----------------------|-------|
| 10744    | Church        | 999   | 10720    | Papa John's           | 1,179 |
| 10746-48 | Indulges, INC | 2,072 | 10722    | K-Nials               | 1,214 |
| 10750A   | Beltone       | 891   | 10724    | All State             | 1,250 |
| 10750B   | Church        | 1,751 | 10726    | All Out Training      | 1,226 |
| 107306   | Citaten       | 1,731 | 10728    | New English Learing   | 1,231 |
|          |               |       | 10730    | Curry Printing        | 1,229 |
|          |               |       | 10732    | Vacant                | 1,229 |
|          |               |       | 10734-36 | Uncle Yip's           | 3,414 |
|          |               |       | 10738    | Tokyo Foods           | 2,743 |
|          |               |       | 10740-42 | Vacant (Can be Split) | 2,498 |