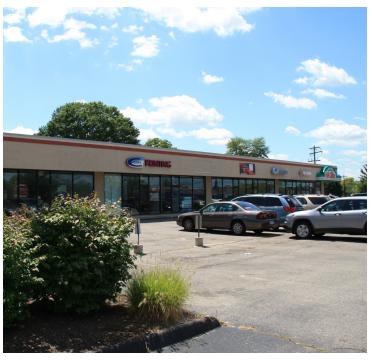

#### PROPERTY DESCRIPTION

The property consists of two retail strip center buildings with a total of 23,230 SF.

Located at the signalized intersection of Reading Road & McSwain Drive.

Evendale has a population total of 2,767 people.