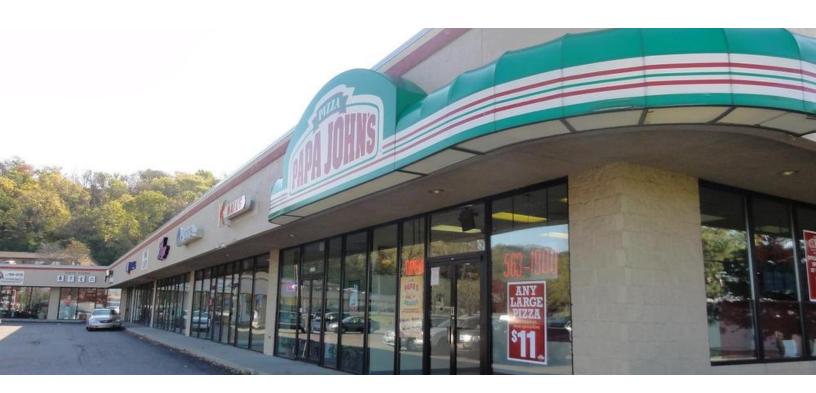

10720-10742 Reading Road, Cincinnati, OH 45241

#### PROPERTY DESCRIPTION

The property consists of two retail strip center buildings with a total of 23,230 SF.

Located at the signalized intersection of Reading Road & McSwain Drive.

Evendale has a population total of 2,767 people.

| SPACE    | TENANT        | SF    | SPACE    | TENANT                | SF    |
|----------|---------------|-------|----------|-----------------------|-------|
| 10744    | Church        | 999   | 10720    | Papa John's           | 1,179 |
| 10746-48 | Indulges, INC | 2,072 | 10722    | K-Nials               | 1,214 |
| 10750A   | Beltone       | 891   | 10724    | All State             | 1,250 |
| 10750B   | Church        | 1,751 | 10726    | All Out Training      | 1,226 |
| 107306   | Citaten       | 1,731 | 10728    | New English Learing   | 1,231 |
|          |               |       | 10730    | Curry Printing        | 1,229 |
|          |               |       | 10732    | Vacant                | 1,229 |
|          |               |       | 10734-36 | Uncle Yip's           | 3,414 |
|          |               |       | 10738    | Tokyo Foods           | 2,743 |
|          |               |       | 10740-42 | Vacant (Can be Split) | 2,498 |