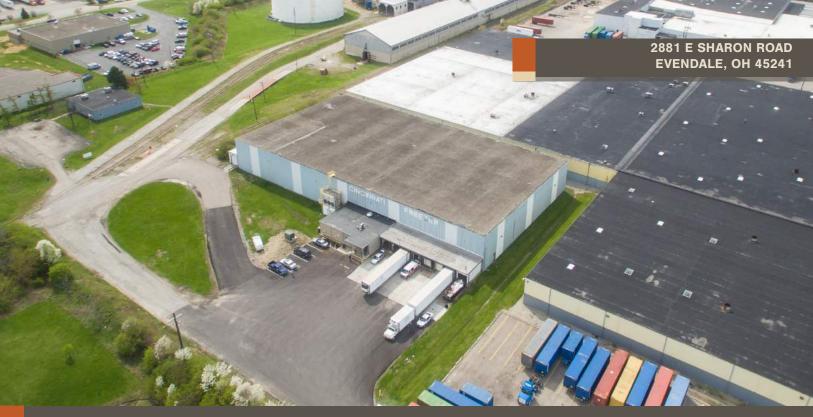

2881 E SHARON ROAD, EVENDALE, OH 45241 - HAMILTON COUNTY

**Total SqFt:** 51,916

Warehouse SqFt: 49,226 (302'x163') **Dock staging area:** 1,890 (50'x21') **Office SqFt:** 800 (50'x16')

> Acreage: 4.045 Clear Height: 32' Year Built: 1973

## **AERIAL & FLOOR PLAN**

Rod MacEachen (513) 675-5764

**Roddy MacEachen** (513) 739-3985 rod@sqftcommercial.com roddy@sqftcommercial.com