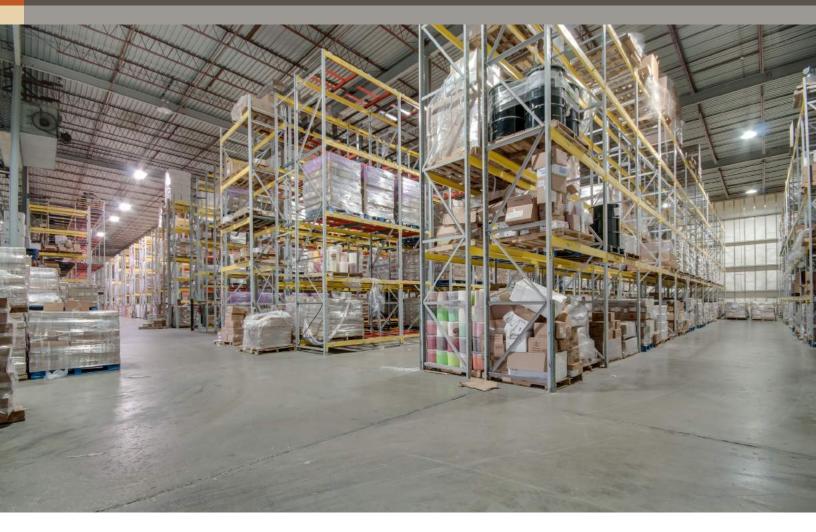

## **HIGHLIGHTS**

- Freezer Space maintains 0 degrees
- Warehouse racking capacity 6,000 pallets
- Ammonia system
- Located a mile from I-75/Sharon Road interchange

Rod MacEachen (513) 675-5764

Roddy MacEachen

## **ADDITIONAL PHOTOS**