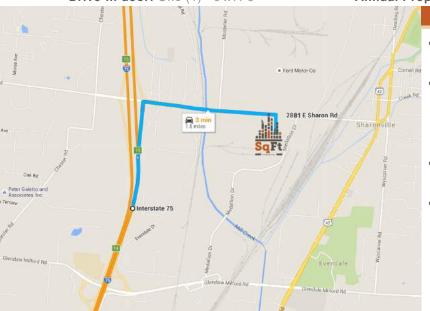

## **HIGHLIGHTS**

- Freezer Space maintains 0 degrees
- Warehouse racking capacity 6,000 pallets
- Ammonia system
- Located a mile from I-75/Sharon Road interchange

Rod MacEachen (513) 675-5764

Roddy MacEachen