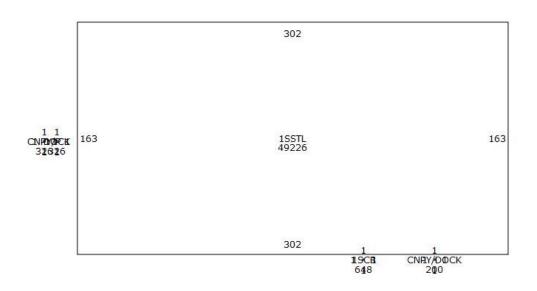

2881 E SHARON ROAD, EVENDALE, OH 45241 - HAMILTON COUNTY

**Total SqFt:** 51,916

Warehouse SqFt: 49,226 (302'x163') **Dock staging area:** 1,890 (50'x21') **Office SqFt:** 800 (50'x16')

> Acreage: 4.045 Clear Height: 32' Year Built: 1973

## **AERIAL & FLOOR PLAN**

Rod MacEachen (513) 675-5764

**Roddy MacEachen** (513) 739-3985 rod@sqftcommercial.com roddy@sqftcommercial.com