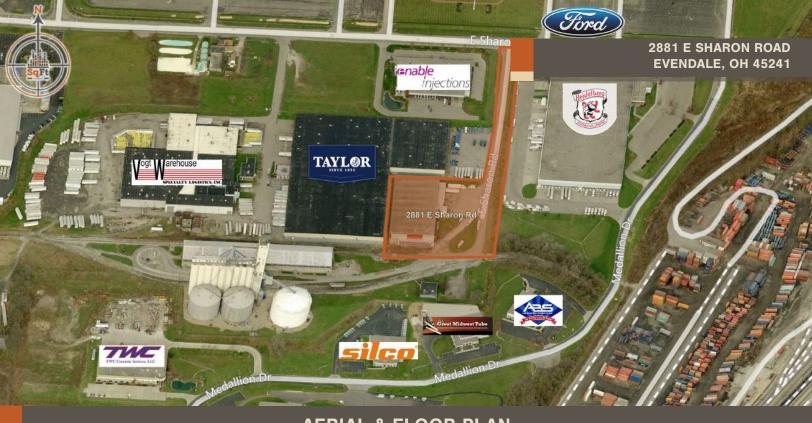

2881 E SHARON ROAD, EVENDALE, OH 45241 - HAMILTON COUNTY

**Total SqFt:** 51,916

Warehouse SqFt: 49,226 (302'x163') **Dock staging area:** 1,890 (50'x21') **Office SqFt:** 800 (50'x16')

> Acreage: 4.045 Clear Height: 32' Year Built: 1973

## **AERIAL & FLOOR PLAN**

Rod MacEachen (513) 675-5764

**Roddy MacEachen** (513) 739-3985 rod@sqftcommercial.com roddy@sqftcommercial.com