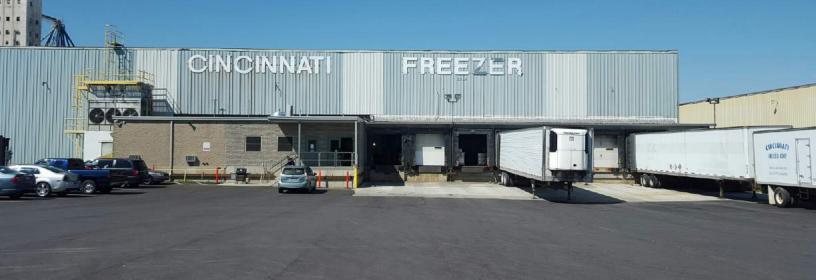

2881 E SHARON ROAD, EVENDALE, OH 45241 - HAMILTON COUNTY

**Total SqFt:** 51,916

Warehouse SqFt: 49,226 (302'x163') **Dock staging area:** 1,890 (50'x21') **Office SqFt:** 800 (50'x16')

> Acreage: 4.045 Clear Height: 32' Year Built: 1973

Type Construction: Block and metal (fully insulated)

**Lighting:** T-5 high efficiency fluorescent

and metal halide

Column Spacing: 34'x32'

Drive-in door: One (1) - 9'x11'6"

Dock door: Eight (8) - 9'x9'. Two (2) with mechanical pit levelers and Three (3) with EOD's. Features

## **HIGHLIGHTS**

- Freezer Space maintains 0 degrees
- Warehouse racking capacity 6,000 pallets
- Ammonia system
- Located a mile from I-75/Sharon Road interchange

Rod MacEachen (513) 675-5764

Roddy MacEachen