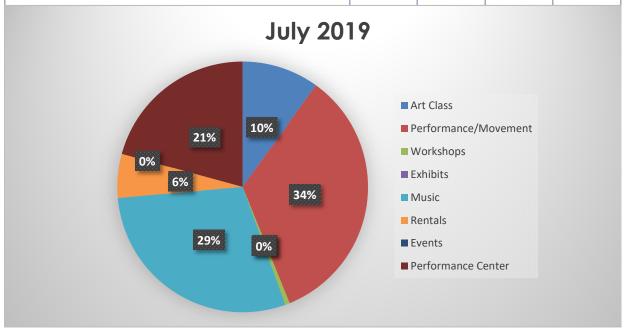

#### **Evendale Cultural Arts Center**

Ms Gordy shared the highlights of the July activities at the Cultural Arts Dept- July monthly report attached.

Respectfully submitted, Susan Gordy, Director

| Evendale Cultural Arts Center                                                           | /* <u>*</u> | (XOS / X | xdl (ø <sup>§</sup> | dents |
|-----------------------------------------------------------------------------------------|-------------|----------|---------------------|-------|
|                                                                                         |             |          |                     |       |
| JULY                                                                                    |             |          |                     |       |
| CLASSES                                                                                 |             |          |                     |       |
| PERFORMANCE/MOVEMENT CLASSES                                                            |             |          |                     |       |
| Baby Ballet /Princess Camp/Demo                                                         | 4           | 216      | 20                  |       |
| Ballet, Tap & Jazz (ages 4-6) TT                                                        |             |          |                     |       |
| My Nose Turns Red Circus Classes                                                        |             |          |                     |       |
| Musical Theater 1                                                                       |             |          |                     |       |
| Cincinnati Actors Studio Adult Classes                                                  | 8           | 123      |                     |       |
| Musical Theater 2                                                                       |             |          |                     |       |
| Dance Blast Class                                                                       |             |          |                     |       |
| Yoga                                                                                    | 3           | 18       | 6                   |       |
| Fun in the Sun (ages 11-14) Yoga Class                                                  | 2           | 16       | 12                  |       |
| Fun in the Sun/ Ensemble Theater Acting Class                                           |             |          |                     |       |
| Beginner/Advanced Ballroom Dance                                                        |             | 2.1      |                     |       |
| Renaissance Fighting Arts Class (Mon & Tue)                                             | 8           | 96       |                     |       |
| Totals                                                                                  | 25          | 469      | 38                  |       |
| ARTOLASSES                                                                              |             |          |                     |       |
| ART CLASSES                                                                             | 1           | 10       | 0                   |       |
| Artventure Tours                                                                        | 1           | 10       | 8                   |       |
| Recycled Robots - Sigman                                                                | 3           | 19       |                     |       |
| Teen Art (Kessler) COMBINED WITH FITS Fun in the Sun (ages 6-10) - Art Class (FITS COME | 201         |          |                     |       |
| Fun in the Sun Art Class ALL AGES                                                       | 18          | 87       | 87                  |       |
|                                                                                         | 10          |          | 2                   |       |
| Art Classes (Diana Marra) Sampler Art Classes (Diana Marra)                             | ı           | 6        |                     |       |
| Calligraphy                                                                             |             |          |                     |       |
| Cartooning Class                                                                        |             |          |                     |       |
| Tipsy Crafts/Tipsy Picasso                                                              |             |          |                     |       |
| Oil Painting (Haslit)                                                                   | 4           | 18       | 6                   |       |
| Painting Class (Hebenstreit)                                                            | 4           | 20       | U                   |       |
| Open Painting Studios (Wed & Fri)                                                       | 9           | 45       |                     |       |
| Watercolors - DJ Berard                                                                 | ,           | 10       |                     |       |
| Painting Problems - DJ Berard                                                           |             |          |                     |       |
| STEAM Class                                                                             |             |          |                     |       |
| STEAM Camp                                                                              |             |          |                     |       |
| STEAM Workshop                                                                          |             |          |                     |       |
| Contemporary Art (Smucker)                                                              |             |          |                     |       |
| Art Therapy (Gr. Cincy Alzheimers')                                                     | 4           | 45       |                     |       |
| Cincinnati Photography Club                                                             | 2           | 38       |                     |       |
| Wine Tasting                                                                            | 1           | 18       | 4                   |       |
| Totals                                                                                  | 47          | 306      | 107                 |       |

| MUSIC                                     |    |     |            |
|-------------------------------------------|----|-----|------------|
| Piano/Butler                              | 4  | 8   | 4          |
| Drum (Ellison)                            | 12 | 240 | 16         |
| Dulcimer & Autoharp                       | 12 | 240 | 10         |
| Guitar (Larson)                           | 4  | 52  | 8          |
| Piano (Jablonsky)                         | 2  | 9   | 4          |
| Piano/Voice (Engle)                       | 4  | 12  | 4          |
| Piano (Attreau)                           | 4  | 32  | 28         |
| Ohio School of Music/(Zhou)               | 4  | 16  | 20         |
| Violin/Viola (Castle)                     | 8  | 103 | 16         |
| Community Band                            | 4  | 60  | 4          |
| Recitals - other Schools/Organizations    | '  | 00  | '          |
| Evendale Student Music Recitals           |    |     |            |
| Totals                                    | 46 | 532 | 84         |
| TOTAL D                                   | .0 | 002 | <b>U</b> . |
| WORKSHOPS                                 |    |     |            |
| Carin Hebenstreit Workshops               |    |     |            |
| Jacqueline Sullivan Workshop              |    |     |            |
| Carrie Schmitt Workshop                   |    |     |            |
| Quilt Workshops/ Stitch In                | 2  | 91  |            |
| Nita Leland Workshop                      |    |     |            |
| Greater Cincinnati Calligrapher's Guild   |    |     |            |
| Painting Workshop - Regina Viars          |    |     |            |
| Yuki Hall Watercolor Workshop             |    |     |            |
| Creative Saturday group                   |    |     |            |
| Elevating Women Entrepreneurs             |    |     |            |
| Totals                                    | 2  | 91  | 0          |
|                                           |    |     |            |
| EXHIBITS                                  |    |     |            |
| Diana Marra Exhibit (March)               |    |     |            |
| Evendale Fine Art Exhibit (May)           |    |     |            |
| Veteran Photography Exhibit (May)         |    |     |            |
| Fine Art Exhibit Winner's Show (Sept)     |    |     |            |
| Evendale Juried Photography Exhibit (Oct) |    |     |            |
| Fall Art Market & Exhibit (Nov)           |    |     |            |
| Totals                                    | 0  | 0   | 0          |
|                                           |    |     |            |
| EVENTS                                    |    |     |            |
| Playhouse in the Park (2)                 |    |     |            |
| Dueling Pianos/Greg Lee                   |    |     |            |
| Cincinnati Shakespeare                    |    |     |            |
| Big Art Party                             |    |     |            |
| Holiday Painted Ceramic Party             |    |     |            |
| MadCap Puppets/ Christmas Carol           |    |     |            |
| Totals                                    | 0  | 0   | 0          |
|                                           |    |     |            |
|                                           |    |     |            |