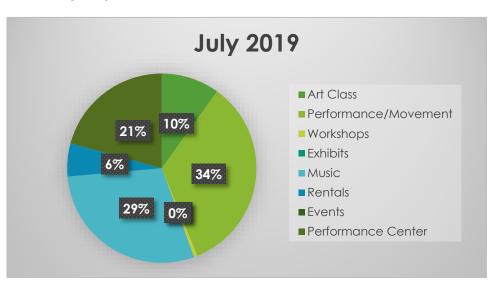

#### **Evendale Cultural Arts Center**

Ms Gordy shared the highlights of the July activities at the Cultural Arts Dept- July monthly report attached.

Respectfully submitted, Susan Gordy, Director

| Evendale Cultural Arts Center                                                           | /* <u>*</u> | (XOS / X | xdl (ø <sup>§</sup> | dents |
|-----------------------------------------------------------------------------------------|-------------|----------|---------------------|-------|
|                                                                                         |             |          |                     |       |
| JULY                                                                                    |             |          |                     |       |
| CLASSES                                                                                 |             |          |                     |       |
| PERFORMANCE/MOVEMENT CLASSES                                                            |             |          |                     |       |
| Baby Ballet /Princess Camp/Demo                                                         | 4           | 216      | 20                  |       |
| Ballet, Tap & Jazz (ages 4-6) TT                                                        |             |          |                     |       |
| My Nose Turns Red Circus Classes                                                        |             |          |                     |       |
| Musical Theater 1                                                                       |             |          |                     |       |
| Cincinnati Actors Studio Adult Classes                                                  | 8           | 123      |                     |       |
| Musical Theater 2                                                                       |             |          |                     |       |
| Dance Blast Class                                                                       |             |          |                     |       |
| Yoga                                                                                    | 3           | 18       | 6                   |       |
| Fun in the Sun (ages 11-14) Yoga Class                                                  | 2           | 16       | 12                  |       |
| Fun in the Sun/ Ensemble Theater Acting Class                                           |             |          |                     |       |
| Beginner/Advanced Ballroom Dance                                                        |             | 2.1      |                     |       |
| Renaissance Fighting Arts Class (Mon & Tue)                                             | 8           | 96       |                     |       |
| Totals                                                                                  | 25          | 469      | 38                  |       |
| ARTOLASSES                                                                              |             |          |                     |       |
| ART CLASSES                                                                             | 1           | 10       | 0                   |       |
| Artventure Tours                                                                        | 1           | 10       | 8                   |       |
| Recycled Robots - Sigman                                                                | 3           | 19       |                     |       |
| Teen Art (Kessler) COMBINED WITH FITS Fun in the Sun (ages 6-10) - Art Class (FITS COME | 201         |          |                     |       |
| Fun in the Sun Art Class ALL AGES                                                       | 18          | 87       | 87                  |       |
|                                                                                         | 10          |          | 2                   |       |
| Art Classes (Diana Marra) Sampler Art Classes (Diana Marra)                             | ı           | 6        |                     |       |
| Calligraphy                                                                             |             |          |                     |       |
| Cartooning Class                                                                        |             |          |                     |       |
| Tipsy Crafts/Tipsy Picasso                                                              |             |          |                     |       |
| Oil Painting (Haslit)                                                                   | 4           | 18       | 6                   |       |
| Painting Class (Hebenstreit)                                                            | 4           | 20       | U                   |       |
| Open Painting Studios (Wed & Fri)                                                       | 9           | 45       |                     |       |
| Watercolors - DJ Berard                                                                 | ,           | 10       |                     |       |
| Painting Problems - DJ Berard                                                           |             |          |                     |       |
| STEAM Class                                                                             |             |          |                     |       |
| STEAM Camp                                                                              |             |          |                     |       |
| STEAM Workshop                                                                          |             |          |                     |       |
| Contemporary Art (Smucker)                                                              |             |          |                     |       |
| Art Therapy (Gr. Cincy Alzheimers')                                                     | 4           | 45       |                     |       |
| Cincinnati Photography Club                                                             | 2           | 38       |                     |       |
| Wine Tasting                                                                            | 1           | 18       | 4                   |       |
| Totals                                                                                  | 47          | 306      | 107                 |       |

| MUSIC                                     |    |     |            |
|-------------------------------------------|----|-----|------------|
| Piano/Butler                              | 4  | 8   | 4          |
| Drum (Ellison)                            | 12 | 240 | 16         |
| Dulcimer & Autoharp                       | 12 | 240 | 10         |
| Guitar (Larson)                           | 4  | 52  | 8          |
| Piano (Jablonsky)                         | 2  | 9   | 4          |
| Piano/Voice (Engle)                       | 4  | 12  | 4          |
| Piano (Attreau)                           | 4  | 32  | 28         |
| Ohio School of Music/(Zhou)               | 4  | 16  | 20         |
| Violin/Viola (Castle)                     | 8  | 103 | 16         |
| Community Band                            | 4  | 60  | 4          |
| Recitals - other Schools/Organizations    | '  | 00  | '          |
| Evendale Student Music Recitals           |    |     |            |
| Totals                                    | 46 | 532 | 84         |
| TOTAL D                                   | .0 | 002 | <b>U</b> . |
| WORKSHOPS                                 |    |     |            |
| Carin Hebenstreit Workshops               |    |     |            |
| Jacqueline Sullivan Workshop              |    |     |            |
| Carrie Schmitt Workshop                   |    |     |            |
| Quilt Workshops/ Stitch In                | 2  | 91  |            |
| Nita Leland Workshop                      |    |     |            |
| Greater Cincinnati Calligrapher's Guild   |    |     |            |
| Painting Workshop - Regina Viars          |    |     |            |
| Yuki Hall Watercolor Workshop             |    |     |            |
| Creative Saturday group                   |    |     |            |
| Elevating Women Entrepreneurs             |    |     |            |
| Totals                                    | 2  | 91  | 0          |
|                                           |    |     |            |
| EXHIBITS                                  |    |     |            |
| Diana Marra Exhibit (March)               |    |     |            |
| Evendale Fine Art Exhibit (May)           |    |     |            |
| Veteran Photography Exhibit (May)         |    |     |            |
| Fine Art Exhibit Winner's Show (Sept)     |    |     |            |
| Evendale Juried Photography Exhibit (Oct) |    |     |            |
| Fall Art Market & Exhibit (Nov)           |    |     |            |
| Totals                                    | 0  | 0   | 0          |
|                                           |    |     |            |
| EVENTS                                    |    |     |            |
| Playhouse in the Park (2)                 |    |     |            |
| Dueling Pianos/Greg Lee                   |    |     |            |
| Cincinnati Shakespeare                    |    |     |            |
| Big Art Party                             |    |     |            |
| Holiday Painted Ceramic Party             |    |     |            |
| MadCap Puppets/ Christmas Carol           |    |     |            |
| Totals                                    | 0  | 0   | 0          |
|                                           |    |     |            |
|                                           |    |     |            |