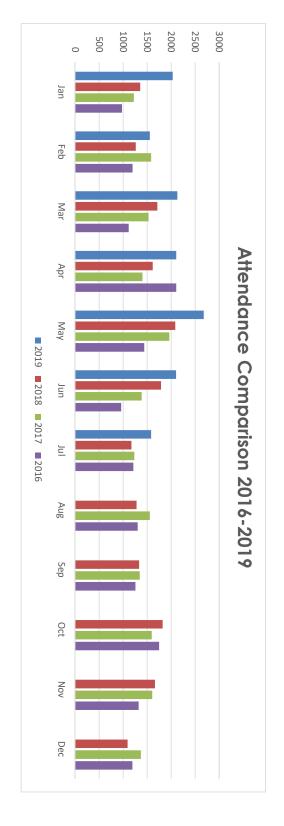

#### **Finance**

July revenues were \$1,077,000+, and YTD \$9,800,000, approximately \$900,000 over 2018 YTD 5 ordinances on agenda this month

Fire Dept unit repairs due to ODOT inspection

Building Maintenance to apply \$10,000 grant received from GCF for landscaping