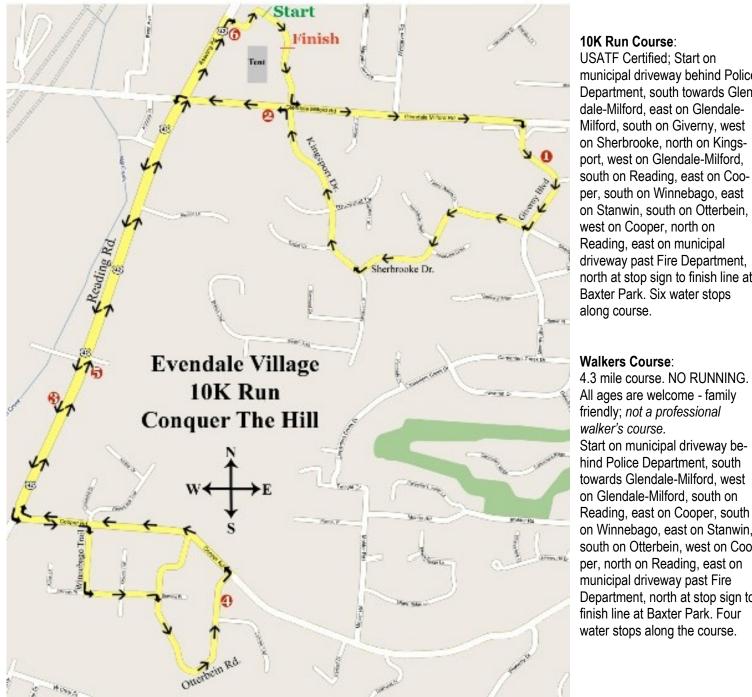

## 10K Run Course:

USATF Certified; Start on municipal driveway behind Police Department, south towards Glendale-Milford, east on Glendale-Milford, south on Giverny, west on Sherbrooke, north on Kingsport, west on Glendale-Milford, south on Reading, east on Cooper, south on Winnebago, east on Stanwin, south on Otterbein, west on Cooper, north on Reading, east on municipal driveway past Fire Department, north at stop sign to finish line at Baxter Park. Six water stops along course.

## Walkers Course:

friendly; not a professional walker's course. Start on municipal driveway behind Police Department, south towards Glendale-Milford, west on Glendale-Milford, south on Reading, east on Cooper, south on Winnebago, east on Stanwin, south on Otterbein, west on Cooper, north on Reading, east on municipal driveway past Fire Department, north at stop sign to finish line at Baxter Park. Four water stops along the course.