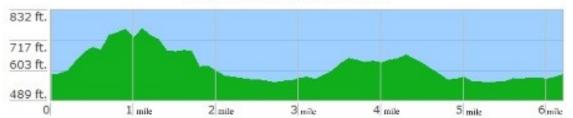

## 10K Run Course:

USATF Certified; Start on municipal driveway behind Police Department, south towards Glendale-Milford, east on Glendale-Milford, south on Giverny, west on Sherbrooke, north on Kingsport, west on Glendale-Milford, south on Reading, east on Cooper, south on Winnebago, east on Stanwin, south on Otterbein, west on Cooper, north on Reading, east on municipal driveway past Fire Department, north at stop sign to finish line at Baxter Park. Six water stops along course.