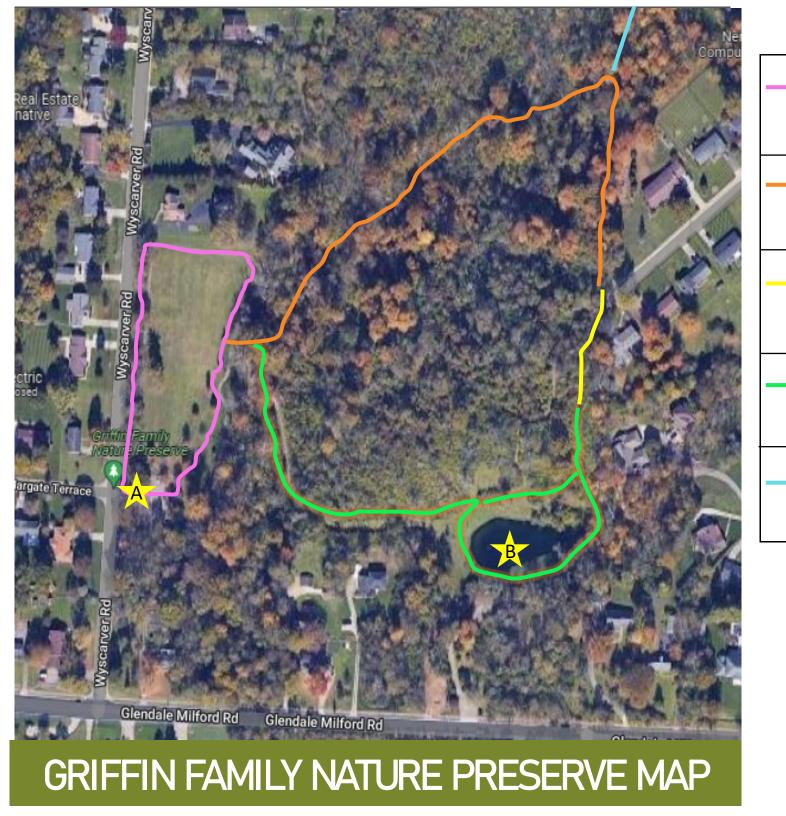

**Wildflower Trail** 

.27 miles Easy

**James Owens Creek Trail** 

.33 miles Rough

**Horncastle Trail** 

.11 miles Moderate

**Pond Trail** 

.15 miles Moderate

**Animal Blind Trail** 

.04 miles Rough