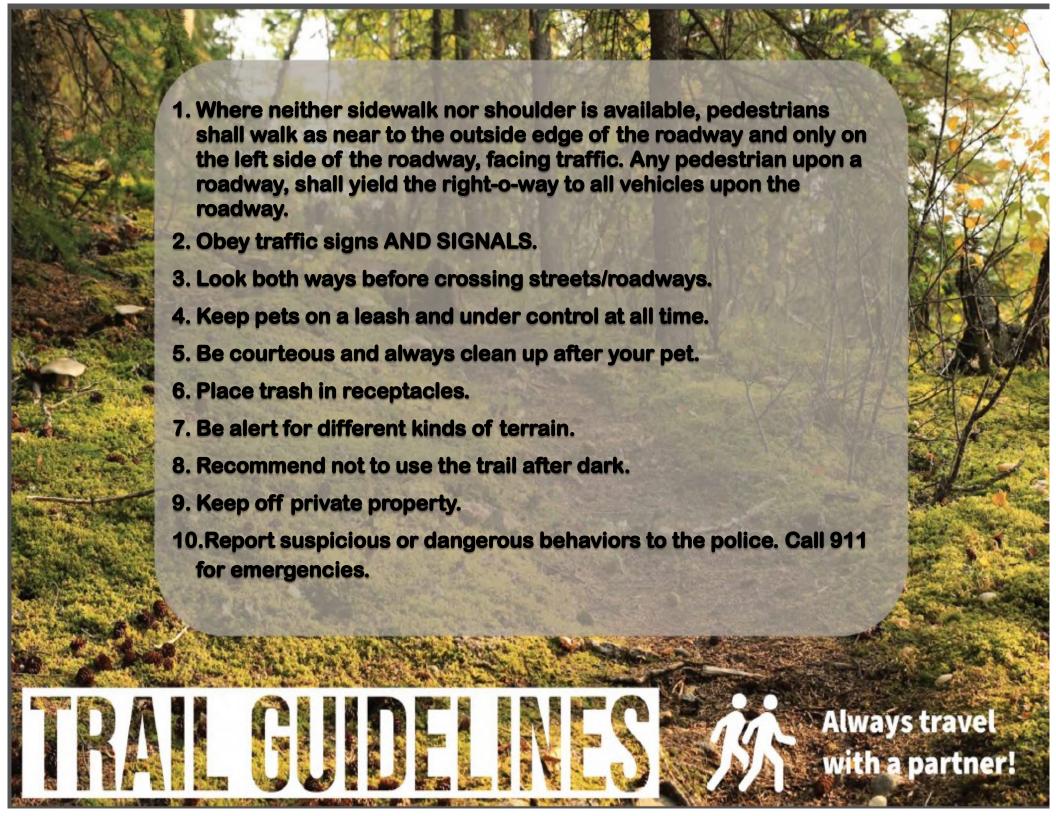

### We hope you enjoy these Trails of Evendale

I don't get it. The trail looked so flat on the map.

~ Unknown