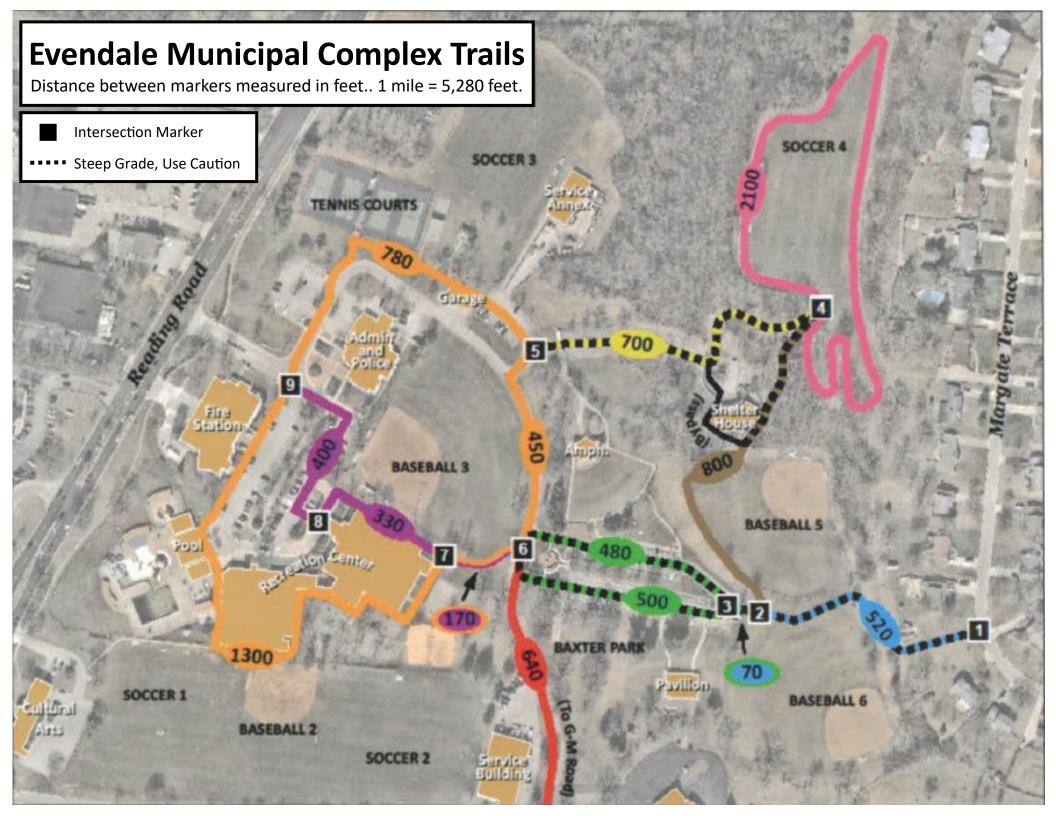

### We hope you enjoy these Trails of Evendale

I don't get it. The trail looked so flat on the map.

~ Unknown