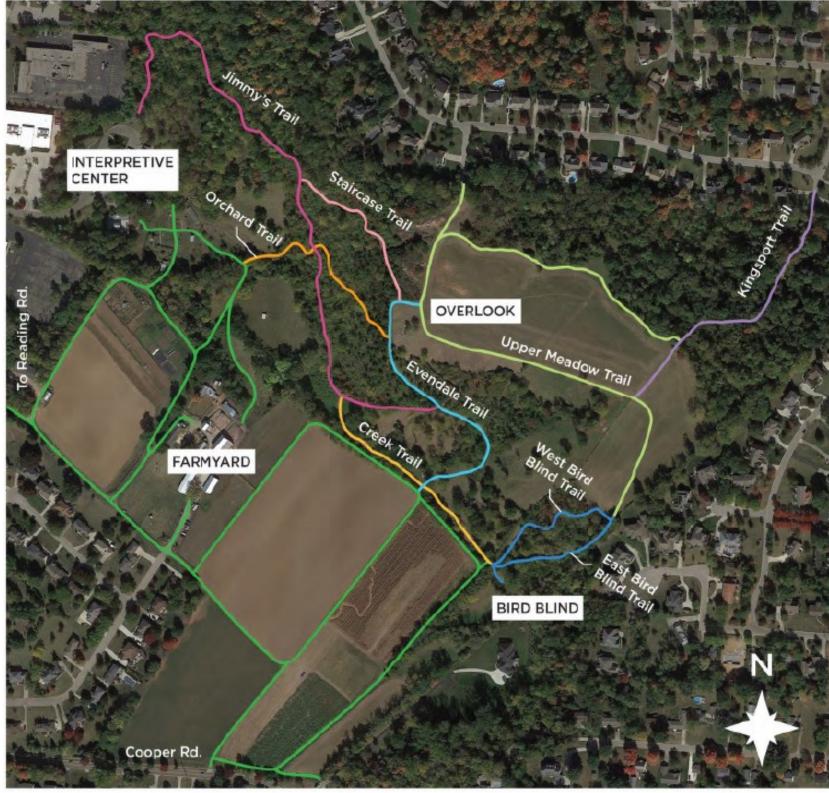

### Gorman Heritage Farm TRAIL MAP

### **Difficulty Rating**

**EASY:** 

Creek Trail Upper Meadow Trail Kingsport Trail

**INTERMEDIATE:** 

Jimmy's Trail Evendale Trail West Bird Blind Trail East Bird Blind Trail

**HARD:** 

Orchard Trail Staircase Trail